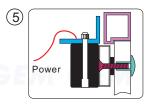

No. 13, Zhong Sing Road, Tu-Cheng Industrial Zone,

Compliant

Drill three holes in the door as indicated on the template.

Turn on the power of EM-Lock, and let the armature plate bonds to the EM-lock. Adjust the position between the L bracket and the door frame.